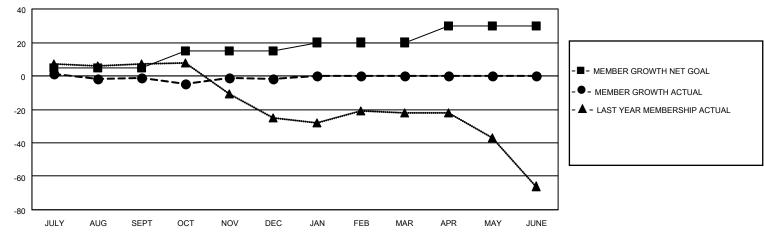

#### GOALS AND ACTUAL MEMBERS CUMULATIVE

| DROPPED CLUBS: 0 |    | 13 CLUBS OF 26 ADDED 1 OR<br>MORE NEW MEMBERS | GENDER DISTRIBUTION                   |           |  |
|------------------|----|-----------------------------------------------|---------------------------------------|-----------|--|
|                  |    | MORE NEW MEMBERS                              | MALE 312 (55.52%) FEMALE 250 (44.48%) |           |  |
|                  |    |                                               |                                       |           |  |
| DROPPED MEMBERS  |    |                                               | NON BINARY                            | 0 (0.00%) |  |
|                  | •  |                                               | PREFER NOT TO ANSWER                  | 0 (0.00%) |  |
| DECEASED         | 6  |                                               |                                       |           |  |
| CLUB CANCELLED   | 0  | CLICK HERE FOR CUMULATIVE                     | TOTAL FAMILY UNIT MEMBERS 130         |           |  |
| OTHER            | 28 | MEMBERSHIP DATA                               |                                       |           |  |
| TOTAL            | 34 |                                               | FAMILY MEMBERS PAYING HALF DUES 67    |           |  |
|                  |    |                                               |                                       |           |  |